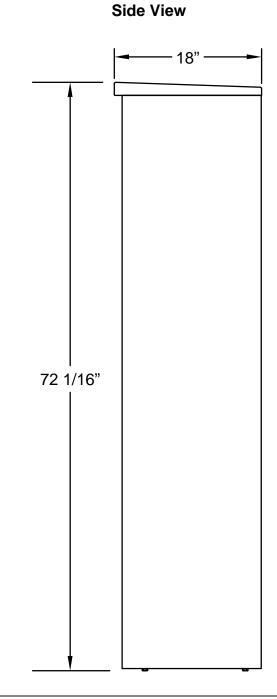

# **Elevation Dimensions**

Overall Width: 2' 8-11/16"

| 7 |                                       | 7                                     |
|---|---------------------------------------|---------------------------------------|
|   |                                       |                                       |
|   | 0                                     | 6                                     |
|   | @                                     | 6                                     |
|   | @                                     | 6                                     |
|   | <b>©</b>                              | 6                                     |
|   | @                                     | (a)                                   |
|   | @                                     | ©                                     |
|   | @                                     |                                       |
|   | 0                                     | ° ⊕ ° ° °                             |
|   | <b>©</b>                              | (a)                                   |
| ŀ | <b>©</b>                              |                                       |
|   | ° ° ° ° ° ° ° ° ° ° ° ° ° ° ° ° ° ° ° | •<br>@ ° * °                          |
|   | 0                                     | 0                                     |
|   |                                       | · · · · · · · · · · · · · · · · · · · |
|   |                                       |                                       |

### **1. Models Used:** (1)4C15D-18-D

2. Installation: depot

3. 4C Finish: tbd, Depot Color: tbd

- 4. Locks: Standard
- 5. Door ld: tbd
- **6.** Matching Standard Attached Trim